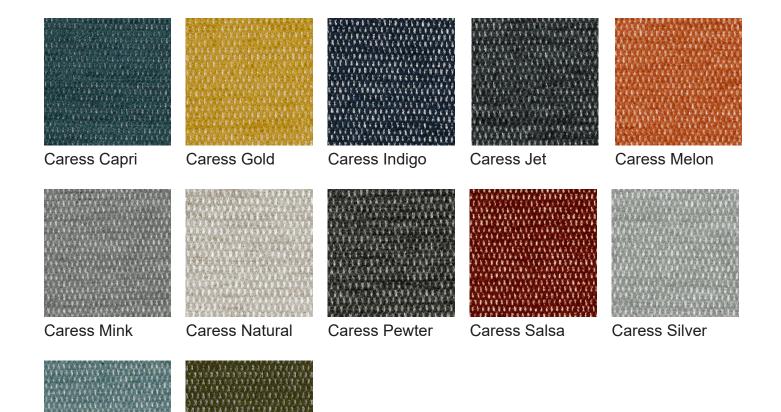

Caress Sky

Caress Willow

## Caress

## **Specifications**

| Usage                    | Heavy Domestic |
|--------------------------|----------------|
| Composition              | 100% Polyester |
| Pattern Repeat           | Plain          |
| Width                    | 140cm          |
| Railroaded               | Yes            |
| Care Label               | 3U             |
| Swish                    | Yes            |
| Metres on roll (approx.) | 45 metres      |
| Price Code               | Green          |

## **Test Results**

| Abrasion resistance - Martindale (ISO 12947)        | 36,500 cycles            |
|-----------------------------------------------------|--------------------------|
| Seam slippage (ISO 13936-2, Load 180)               | Warp: 4.8mm, Weft: 4.9mm |
| Pill