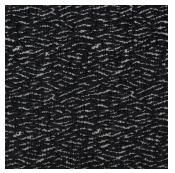

**Essence Ebony** 

Essence Ivory

## ESSENCE (Luxe Collection)

| Specifications           |                            |
|--------------------------|----------------------------|
| Usage                    | Heavy Commercial           |
| Composition              | 52% Acrylic, 48% Polyester |
| Pattern Repeat           | All over                   |
| Width                    | 137cm                      |
| Railroaded               | Yes                        |
| Care Label               | 1U                         |
| Swish                    | Yes                        |
| Metres on roll (approx.) | 45 metres                  |
| Price Code               | Black                      |
| Australian Made          | Yes                        |