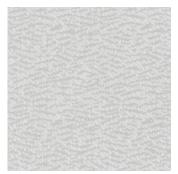

**Essence Ebony** 

Essence Ivory

## ESSENCE (Luxe Collection)

| Specifications           |                            |
|--------------------------|----------------------------|
| Usage                    | Heavy Commercial           |
| Composition              | 52% Acrylic, 48% Polyester |
| Pattern Repeat           | All over                   |
| Width                    | 137cm                      |
| Railroaded               | Yes                        |
| Care Label               | 1U                         |
| Swish                    | Yes                        |
| Metres on roll (approx.) | 45 metres                  |
| Price Code               | Black                      |
| Australian Made          | Yes                        |