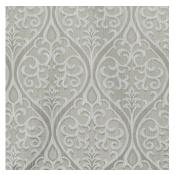

Hatfield Aqua

Hatfield Haze

Hatfield Parchment

Hatfield Sterling

## HATFIELD (Hatfield Collection)

| Specifications           |                  |
|--------------------------|------------------|
| Usage                    | General Domestic |
| Composition              | 100% Polyester   |
| Pattern Repeat           | V:38cm x H:25cm  |
| Width                    | 152cm            |
| Railroaded               | Yes              |
| Care Label               | 3U               |
| Swish                    | Yes              |
| Metres on roll (approx.) | 45 metres        |
| Price Code               | Green            |

## **Test Results**

| Abrasion resistance - Wyzenbeek (ASTM D3597)        | 25,000 cycles            |
|-----------------------------------------------------|----