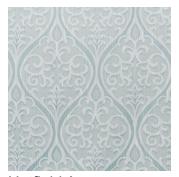

Hatfield Aqua

Hatfield Haze

Hatfield Parchment

Hatfield Sterling

## HATFIELD (Hatfield Collection)

| Specifications           |                  |
|--------------------------|------------------|
| Usage                    | General Domestic |
| Composition              | 100% Polyester   |
| Pattern Repeat           | V:38cm x H:25cm  |
| Width                    | 152cm            |
| Railroaded               | Yes              |
| Care Label               | 3U               |
| Swish                    | Yes              |
| Metres on roll (approx.) | 45 metres        |
| Price Code               | Green            |

## **Test Results**

| Abrasion resistance - Wyzenbeek (ASTM D3597)        | 25,000 cycles            |
|-----------------------------------------------------|