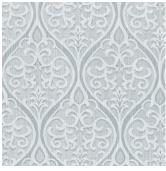

Hatfield Aqua

Hatfield Haze

Hatfield Parchment

Hatfield Sterling

## HATFIELD (Hatfield Collection)

| Specifications           |                  |
|--------------------------|------------------|
| Usage                    | General Domestic |
| Composition              | 100% Polyester   |
| Pattern Repeat           | V:38cm x H:25cm  |
| Width                    | 152cm            |
| Railroaded               | Yes              |
| Care Label               | 3U               |
| Swish                    | Yes              |
| Metres on roll (approx.) | 45 metres        |
| Price Code               | Green            |

## **Test Results**

| Abrasion resistance - Wyzenbeek (ASTM D3597)        | 25,000 cycles            |
|-----------------------------------------------------|------