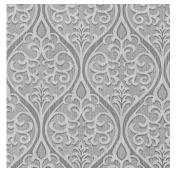

Hatfield Aqua

Hatfield Haze

Hatfield Parchment

Hatfield Sterling

## HATFIELD (Hatfield Collection)

| Specifications           |                  |
|--------------------------|------------------|
| Usage                    | General Domestic |
| Composition              | 100% Polyester   |
| Pattern Repeat           | V:38cm x H:25cm  |
| Width                    | 152cm            |
| Railroaded               | Yes              |
| Care Label               | 3U               |
| Swish                    | Yes              |
| Metres on roll (approx.) | 45 metres        |
| Price Code               | Green            |

## **Test Results**

| Abrasion resistance - Wyzenbeek (ASTM D3597)        | 25,000 cycles            |
|-----------------------------------------------------|--