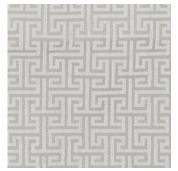

Iliad Ebony

Iliad Ivory

## ILIAD (Luxe Collection)

| Specifications |                            |
|----------------|----------------------------|
| Usage          | Heavy Commercial           |
| Composition    | 52% Acrylic, 48% Polyester |
| Pattern Repeat | V:6cm x H:6.5cm            |
| Width          | 137cm                      |
| Railroaded     | Yes                        |
| Care Lahel     | 11.1                       |