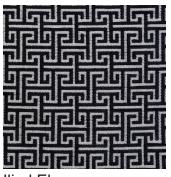

Iliad Ebony

Iliad Ivory

## ILIAD (Luxe Collection)

| Specifications |                            |
|----------------|----------------------------|
| Usage          | Heavy Commercial           |
| Composition    | 52% Acrylic, 48% Polyester |
| Pattern Repeat | V:6cm x H:6.5cm            |
| Width          | 137cm                      |
| Railroaded     | Yes                        |
| Care Lahel     | 11.1                       |