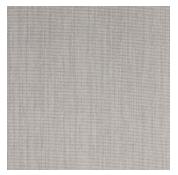

Kingswood Dove

Kingswood Noir

Kingswood Pebble

Kingswood Pewter

## **KINGSWOOD**

| Specifications           |                |  |
|--------------------------|----------------|--|
| Usage                    | Heavy Domestic |  |
| Composition              | 100% Polyester |  |
| Pattern Repeat           | Plain          |  |
| Width                    | 140cm          |  |
| Railroaded               | Yes            |  |
| Care Label               | 3U             |  |
| Swish                    | Yes            |  |
| Metres on roll (approx.) | 45 metres      |  |
| Price Code               | Yellow         |  |

## **Test Results**

| Abrasion resistance - Martindale (ISO 12947)        | 34,000 cycles            |
|-----------------------------------------------------|-------