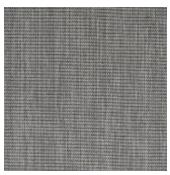

Kingswood Dove

Kingswood Noir

Kingswood Pebble

Kingswood Pewter

## **KINGSWOOD**

| Specifications           |                |  |
|--------------------------|----------------|--|
| Usage                    | Heavy Domestic |  |
| Composition              | 100% Polyester |  |
| Pattern Repeat           | Plain          |  |
| Width                    | 140cm          |  |
| Railroaded               | Yes            |  |
| Care Label               | 3U             |  |
| Swish                    | Yes            |  |
| Metres on roll (approx.) | 45 metres      |  |
| Price Code               | Yellow         |  |

## **Test Results**

| Abrasion resistance - Martindale (ISO 12947)        | 34,000 cycles            |
|-----------------------------------------------------|-------------