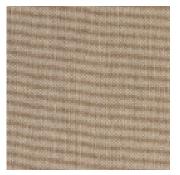

Kingswood Dove

Kingswood Noir

Kingswood Pebble

Kingswood Pewter

## **KINGSWOOD**

| Specifications           |                |  |
|--------------------------|----------------|--|
| Usage                    | Heavy Domestic |  |
| Composition              | 100% Polyester |  |
| Pattern Repeat           | Plain          |  |
| Width                    | 140cm          |  |
| Railroaded               | Yes            |  |
| Care Label               | 3U             |  |
| Swish                    | Yes            |  |
| Metres on roll (approx.) | 45 metres      |  |
| Price Code               | Yellow         |  |

## **Test Results**

| Abrasion resistance - Martindale (ISO 12947)        | 34,000 cycles            |
|-----------------------------------------------------|-----------