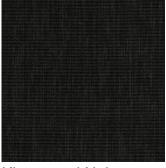

Kingswood Dove

Kingswood Noir

Kingswood Pebble

Kingswood Pewter

## **KINGSWOOD**

| Specifications           |                |  |
|--------------------------|----------------|--|
| Usage                    | Heavy Domestic |  |
| Composition              | 100% Polyester |  |
| Pattern Repeat           | Plain          |  |
| Width                    | 140cm          |  |
| Railroaded               | Yes            |  |
| Care Label               | 3U             |  |
| Swish                    | Yes            |  |
| Metres on roll (approx.) | 45 metres      |  |
| Price Code               | Yellow         |  |

## **Test Results**

| Abrasion resistance - Martindale (ISO 12947)        | 34,000 cycles            |
|-----------------------------------------------------|---------