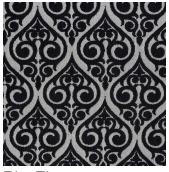

Ritz Ebony

Ritz Ivory

## RITZ (Luxe Collection)

| Specifications           |                            |
|--------------------------|----------------------------|
| Usage                    | Heavy Domestic             |
| Composition              | 52% Acrylic, 48% Polyester |
| Pattern Repeat           | V:18cm x H:11.6cm          |
| Width                    | 137cm                      |
| Railroaded               | Yes                        |
| Care Label               | 1U                         |
| Swish                    | Yes                        |
| Metres on roll (approx.) | 45 metres                  |
| Price Code               | Black                      |
| Australian Made          | Yes                        |