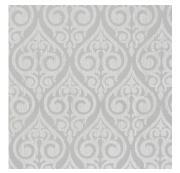

Ritz Ebony

Ritz Ivory

## RITZ (Luxe Collection)

| Specifications           |                            |
|--------------------------|----------------------------|
| Usage                    | Heavy Domestic             |
| Composition              | 52% Acrylic, 48% Polyester |
| Pattern Repeat           | V:18cm x H:11.6cm          |
| Width                    | 137cm                      |
| Railroaded               | Yes                        |
| Care Label               | 1U                         |
| Swish                    | Yes                        |
| Metres on roll (approx.) | 45 metres                  |
| Price Code               | Black                      |
| Australian Made          | Yes                        |