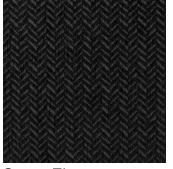

Savoy Ebony

Savoy Ivory

## SAVOY (Luxe Collection)

| Specifications           |                            |
|--------------------------|----------------------------|
| Usage                    | General Domestic           |
| Composition              | 52% Acrylic, 48% Polyester |
| Pattern Repeat           | V:0.8cm x H:2cm            |
| Width                    | 137cm                      |
| Railroaded               | Yes                        |
| Care Label               | 1U                         |
| Swish                    | Yes                        |
| Metres on roll (approx.) | 45 metres                  |
| Price Code               | Black                      |
| Australian Made          | Yes                        |