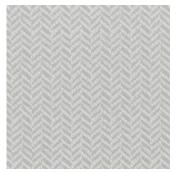

Savoy Ebony

Savoy Ivory

## SAVOY (Luxe Collection)

| Specifications           |                            |
|--------------------------|----------------------------|
| Usage                    | General Domestic           |
| Composition              | 52% Acrylic, 48% Polyester |
| Pattern Repeat           | V:0.8cm x H:2cm            |
| Width                    | 137cm                      |
| Railroaded               | Yes                        |
| Care Label               | 1U                         |
| Swish                    | Yes                        |
| Metres on roll (approx.) | 45 metres                  |
| Price Code               | Black                      |
| Australian Made          | Yes                        |