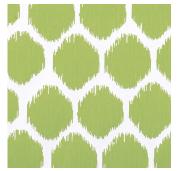

Spot On Cherry

Spot On Citrus

Spot On Lime

Spot On Sky

## SPOT ON

| Specifications           |                     |
|--------------------------|---------------------|
| Usage                    | General Domestic    |
| Composition              | 100% Polyester      |
| Pattern Repeat           | V:41.3cm x H:19.1cm |
| Width                    | 152cm               |
| Railroaded               | Yes                 |
| Care Label               | 3U                  |
| Swish                    | Yes                 |
| Metres on roll (approx.) | 45 metres           |
| Price Code               | Green               |

## **Test Results**

| Abrasion resistance - Wyzenbeek (ASTM D3597)        | 21,000 cycles            |
|-----------------------------------------------------|----