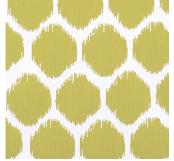

Spot On Cherry

Spot On Citrus

Spot On Lime

Spot On Sky

## SPOT ON

| Specifications           |                     |
|--------------------------|---------------------|
| Usage                    | General Domestic    |
| Composition              | 100% Polyester      |
| Pattern Repeat           | V:41.3cm x H:19.1cm |
| Width                    | 152cm               |
| Railroaded               | Yes                 |
| Care Label               | 3U                  |
| Swish                    | Yes                 |
| Metres on roll (approx.) | 45 metres           |
| Price Code               | Green               |

## **Test Results**

| Abrasion resistance - Wyzenbeek (ASTM D3597)        | 21,000 cycles            |
|-----------------------------------------------------|--