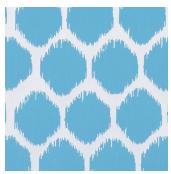

Spot On Cherry

Spot On Citrus

Spot On Lime

Spot On Sky

## SPOT ON

| Specifications           |                     |
|--------------------------|---------------------|
| Usage                    | General Domestic    |
| Composition              | 100% Polyester      |
| Pattern Repeat           | V:41.3cm x H:19.1cm |
| Width                    | 152cm               |
| Railroaded               | Yes                 |
| Care Label               | 3U                  |
| Swish                    | Yes                 |
| Metres on roll (approx.) | 45 metres           |
| Price Code               | Green               |

## **Test Results**

| Abrasion resistance - Wyzenbeek (ASTM D3597)        | 21,000 cycles            |
|-----------------------------------------------------|------