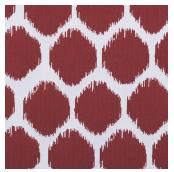

Spot On Cherry

Spot On Citrus

Spot On Lime

Spot On Sky

## SPOT ON

| Specifications           |                     |
|--------------------------|---------------------|
| Usage                    | General Domestic    |
| Composition              | 100% Polyester      |
| Pattern Repeat           | V:41.3cm x H:19.1cm |
| Width                    | 152cm               |
| Railroaded               | Yes                 |
| Care Label               | 3U                  |
| Swish                    | Yes                 |
| Metres on roll (approx.) | 45 metres           |
| Price Code               | Green               |

## **Test Results**

| Abrasion resistance - Wyzenbeek (ASTM D3597)        | 21,000 cycles            |
|-----------------------------------------------------|