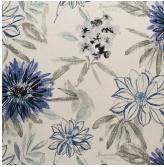

Sunbeam Bluebird

Sunbeam Graphite

## SUNBEAM

## Specifications

| Usage                    | Heavy Domestic                      |
|--------------------------|-------------------------------------|
| Composition              | 48% Rayon, 27% Linen, 25% Polyester |
| Pattern Repeat           | V:61.5cm x H:135cm                  |
| Width                    | 140cm                               |
| Railroaded               | No                                  |
| Care Label               | 3U                                  |
| Swish                    | No                                  |
| Metres on roll (approx.) | 45 metres                           |
| Price Code               | Blue / Black                        |

## **Test Results**

| Abrasion resistance - Martindale (I