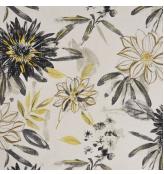

Sunbeam Bluebird

Sunbeam Graphite

## SUNBEAM

## Specifications

| Usage                    | Heavy Domestic                      |
|--------------------------|-------------------------------------|
| Composition              | 48% Rayon, 27% Linen, 25% Polyester |
| Pattern Repeat           | V:61.5cm x H:135cm                  |
| Width                    | 140cm                               |
| Railroaded               | No                                  |
| Care Label               | 3U                                  |
| Swish                    | No                                  |
| Metres on roll (approx.) | 45 metres                           |
| Price Code               | Blue / Black                        |

## **Test Results**

| Abrasion resistance - Martindale (ISO