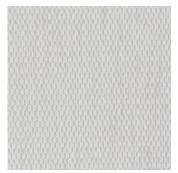

Toff Ebony

Toff Ivory

## TOFF (Luxe Collection)

| Specifications           |                            |
|--------------------------|----------------------------|
| Usage                    | General Domestic           |
| Composition              | 57% Acrylic, 43% Polyester |
| Pattern Repeat           | V:18cm x H:11.6cm          |
| Width                    | 137cm                      |
| Railroaded               | Yes                        |
| Care Label               | 1U                         |
| Swish                    | Yes                        |
| Metres on roll (approx.) | 45 metres                  |
| Price Code               | Black                      |