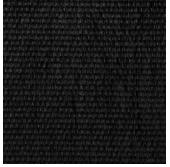

Toff Ebony

Toff Ivory

## TOFF (Luxe Collection)

| Specifications           |                            |
|--------------------------|----------------------------|
| Usage                    | General Domestic           |
| Composition              | 57% Acrylic, 43% Polyester |
| Pattern Repeat           | V:18cm x H:11.6cm          |
| Width                    | 137cm                      |
| Railroaded               | Yes                        |
| Care Label               | 1U                         |
| Swish                    | Yes                        |
| Metres on roll (approx.) | 45 metres                  |
| Price Code               | Black                      |